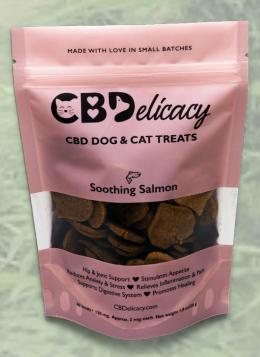

SOOTHING SALMON 2MG/TREAT (60 CT)

Soothing Salmon is best for companions with skin and coat sensitivities.