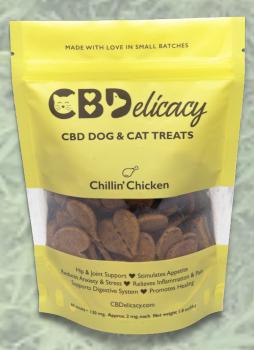

BENEFICIAL BEEF 2MG/TREAT (60 CT)

Beneficial Beef is packed with flavor for the pickiest of pets.

CHILLIN CHICKEN
2MG/TREAT (60 CT)

Chillin' Chicken provides a neutral balance of protein and grain, best for companions with a sensitive stomach.