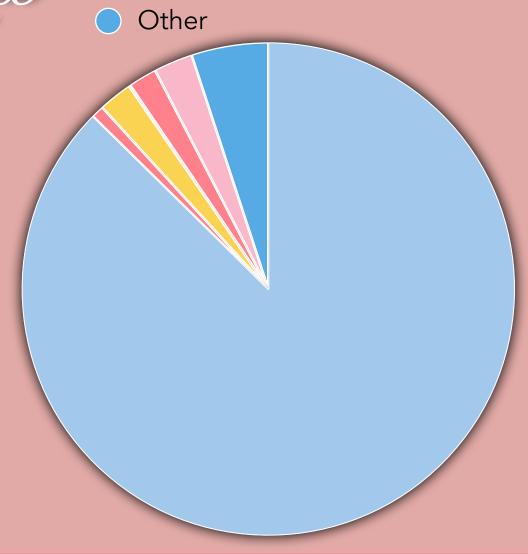

#### DNA Hemp Cannabinoid Profile

95.39% Total Cannabinoids

2.58% Max THC

87.76% Max CBD

Cannabinoids are quantified using performance liquid chromatography. Total Cannabinoids is the sum of all detected cannabinoids

**MAX THC** THCa is converted to THC by heat. Max THC is the maximum amount of THC that can be derived from this product.

Use the following formula to find the Max THC=THC + (THCa\*0.877)

**MAX CBD** CBDa is converted to CBD by heat. Max CBD is the maximum amount of CBD that can be derived from this product.

Use the following formula to find the Max CBD: Max CBD=CBD + (CBDa\*0.877)

Other\* This represents materials other than cannabinoids in the product.

**CBDv** 

CBG

CBD

CBN

CBC

THC