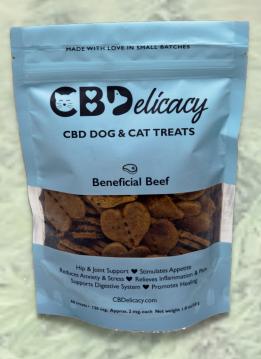

BENEFICIAL BEEF 2MG/TREAT (60 CT)

Beneficial Beef is packed with flavor for the pickiest of pets.

CHILLIN CHICKEN
2MG/TREAT (60 CT)

Chillin' Chicken provides a neutral balance of protein and grain, best for companions with a sensitive stomach.