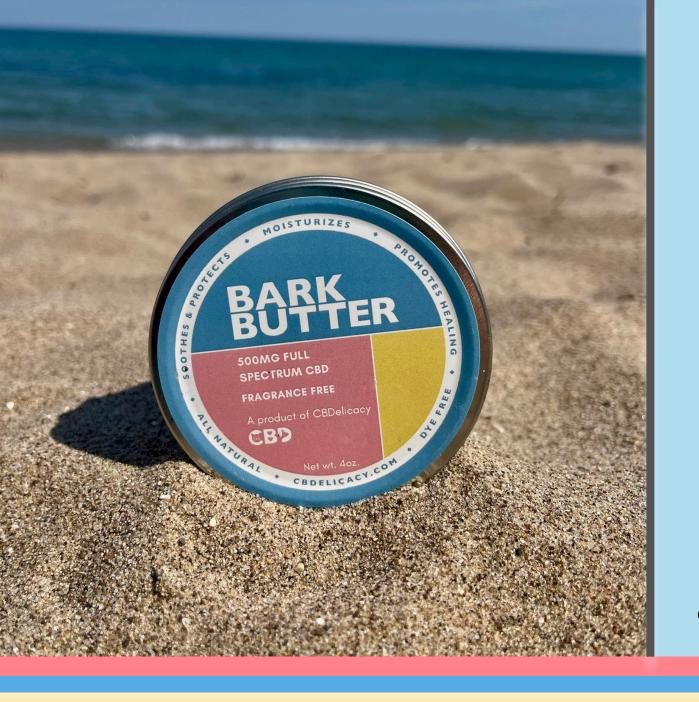

**Bark Butter** helps from the outside in. Massage your companion with a generous amount on any dry, itchy or inflamed area for a soothing, moisturizing topical relief.

### Bank Butten

Try this once and you'll never go back to your average paw balm. Bark Butter is made with all natural and organic ingredients. Great for dry, itchy skin, hot spots, inflammation, and more. Bark Butter also acts as a barrier between your pets paws and the salty sidewalks they face every winter. Improve your pets quality of life today by starting them on *CBDelicacy's* finest products.

**Directions for use:** Apply generously to skin, paws, and nose. Re-apply as needed.

Ingredients: Full Spectrum CBD, Organic Raw Avocado Oil, Organic Cold Pressed Coconut Oil, Raw Unrefined Shea Butter, Pure Beeswax