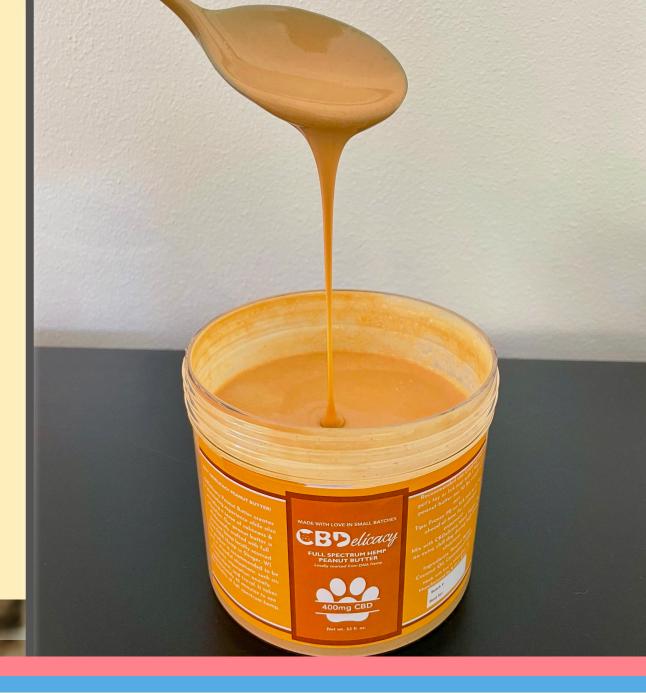

## Peanut Butter

CBDelicacy Peanut Butter creates a stimulating experience while also providing a sense of calmness & relaxation. Spread it over a lick mat and toss it in the freezer for extra long lasting enjoyment!

This product is recommended to be used in stressful environments, such as: fireworks, separation anxiety, thunderstorm, and more. It takes approximately 45 minutes to see the desired benefits of *CBDelicacy* Peanut Butter.